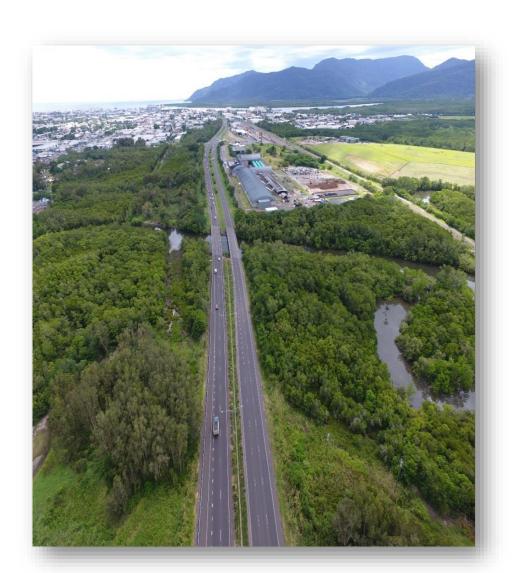

#### **Pacific Motorway**

- Eight Mile Plains –
  Daisy Hill
- Varsity Lakes Tugun
  Centenary Motorway
  Peak Downs Highway